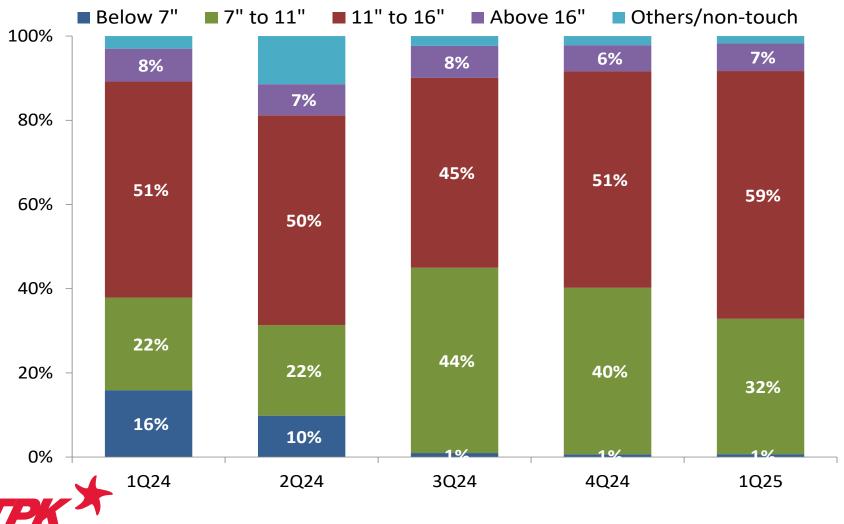

Net Income (Parent)      | 162      | (197)    |         | 116      |         |
| EPS (Parent)             | 0.40     | (0.49)   |         | 0.29     |         |
| EBITDA                   | 1,184    | 720      |         | 1,362    |         |
| Margin:                  |          |          |         |          |         |
| GM                       | 5.2%     | 3.8%     |         | 4.2%     |         |
| OM                       | (0.2%)   | (1.3%)   |         | (0.9%)   |         |
| NM                       | 1.2%     | (1.2%)   |         | 0.8%     |         |
| Ор Ехр                   | (5.4%)   | (5.1%)   |         | (5.2%)   |         |



Note: 1Q'25 Fully Diluted Weighted Average: 407 million shares

## **Quarterly Sales by Form Factors**

#### 季營收結構

touching tomorrow, today



## **1Q25 Balance Sheet**

#### 2025年第一季資產負債表

| 2025/3/31 | 2024/12/31                                                                                                                                                                                                                    | 2024/3/31                                                                                                                                                                                                                                                                          |
|-----------|-------------------------------------------------------------------------------------------------------------------------------------------------------------------------------------------------------------------------------